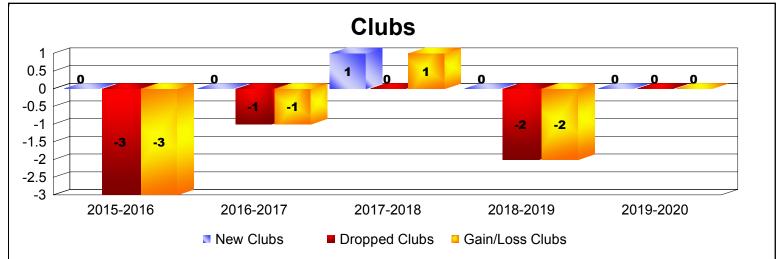

## As of December 2019 Cumulative

| Year      | New<br>Clubs | Dropped<br>Clubs | Gain/<br>Loss<br>Clubs | New<br>Members | Charter<br>Members | Reinstate<br>Members | Transfer<br>Members | Total<br>Member<br>Added | Total<br>Members<br>Dropped | Gain/<br>Loss<br>Members |
|-----------|--------------|------------------|------------------------|----------------|--------------------|----------------------|---------------------|--------------------------|-----------------------------|--------------------------|
| 2015-2016 | 0            | -3               | -3                     | 84             | 1                  | 5                    | 4                   | 94                       | -161                        | -67                      |
| 2016-2017 | 0            | -1               | -1                     | 98             | 2                  | 3                    | 7                   | 110                      | -135                        | -25                      |
| 2017-2018 | 1            | 0                | 1                      | 114            | 31                 | 6                    | 5                   | 156                      | -133                        | 23                       |
| 2018-2019 | 0            | -2               | -2                     | 98             | 13                 | 6                    | 7                   | 124                      | -147                        | -23                      |
| 2019-2020 | 0            | 0                | 0                      | 53             | 0                  | 0                    | 3                   | 56                       | -62                         | -6                       |
| Average   | 0            | -1               | -1                     | 89             | 9                  | 4                    | 5                   | 108                      | -128                        | -20                      |