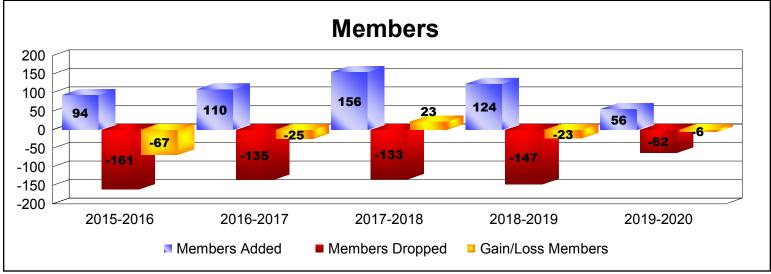

## As of December 2019 Cumulative

| Year      | New<br>Clubs | Dropped<br>Clubs | Gain/<br>Loss<br>Clubs | New<br>Members | Charter<br>Members | Reinstate<br>Members | Transfer<br>Members | Total<br>Member<br>Added | Total<br>Members<br>Dropped | Gain/<br>Loss<br>Members |
|-----------|--------------|------------------|------------------------|----------------|--------------------|----------------------|---------------------|--------------------------|-----------------------------|--------------------------|
| 2015-2016 | 0            | -3               | -3                     | 84             | 1                  | 5                    | 4                   | 94                       | -161                        | -67                      |
| 2016-2017 | 0            | -1               | -1                     | 98             | 2                  | 3                    | 7                   | 110                      | -135                        | -25                      |
| 2017-2018 | 1            | 0                | 1                      | 114            | 31                 | 6                    | 5                   | 156                      | -133                        | 23                       |
| 2018-2019 | 0            | -2               | -2                     | 98             | 13                 | 6                    | 7                   | 124                      | -147                        | -23                      |
| 2019-2020 | 0            | 0                | 0                      | 53             | 0                  | 0                    | 3                   | 56                       | -62                         | -6                       |
| Average   | 0            | -1               | -1                     | 89             | 9                  | 4                    | 5                   | 108                      | -128                        | -20                      |